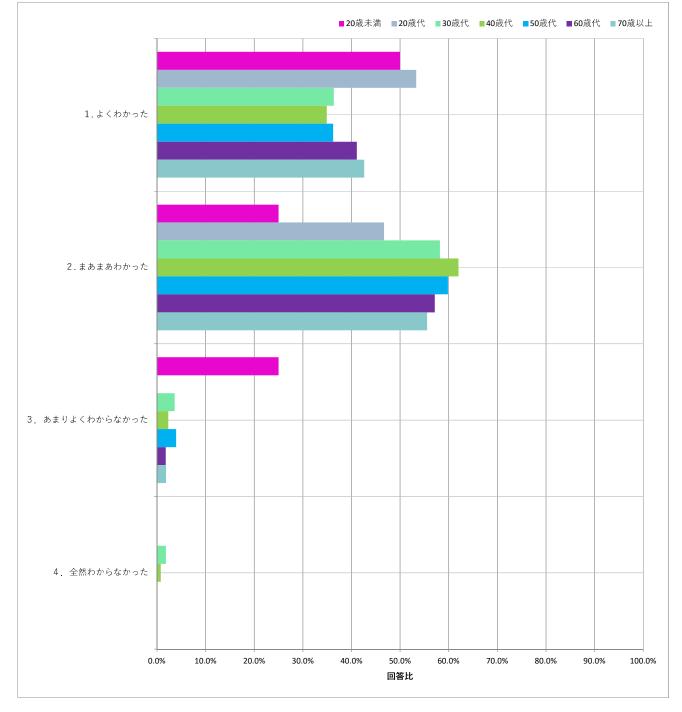

「よくわかった」、「まあまあわかった」の合計が96.9%を占め、「あまりよくわからなかった」、「全然わからなかった」の合計が3.1%でした。

性別や年代による大きな偏りはなく、様々な方から「わかった」との回答をいただきました。

|                 | 回答数 • 比率 |         |          |          |          |          |          |  |
|-----------------|----------|---------|----------|----------|----------|----------|----------|--|
| 年代              | 20歳未満    | 20歳代    | 30歳代     | 40歳代     | 50歳代     | 60歳代     | 70歳以上    |  |
|                 | 4        | 15      | 55       | 129      | 127      | 112      | 108      |  |
| 1. よくわかった       | 2 50.0%  | 8 53.3% | 20 36.4% | 45 34.9% | 46 36.2% | 46 41.1% | 46 42.6% |  |
| 2. まあまあわかった     | 1 25.0%  | 7 46.7% | 32 58.2% | 80 62.0% | 76 59.8% | 64 57.1% | 60 55.6% |  |
| 3. あまりよくわからなかった | 1 25.0%  | 0 0.0%  | 2 3.6%   | 3 2.3%   | 5 3.9%   | 2 1.8%   | 2 1.9%   |  |
| 4. 全然わからなかった    | 0 0.0%   | 0 0.0%  | 1 1.8%   | 1 0.8%   | 0 0.0%   | 0 0.0%   | 0 0.0%   |  |