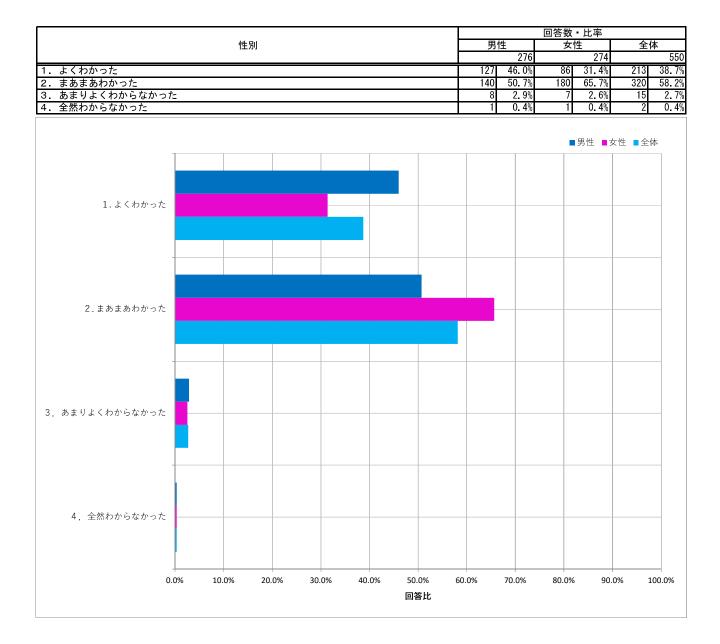

## 令和2年度第2回インターネットモニターアンケート調査 「安全でおいしい水」について

問1-2

「おいしい水づくり計画」の取組のわかりやすさ

この「おいしい水づくり計画」オフィシャルサイトをご覧になって、おいしい水づくりの取組について理解いただけましたか。

| N=550           |     |       |           |     |       |  |  |  |  |  |  |
|-----------------|-----|-------|-----------|-----|-------|--|--|--|--|--|--|
| 設問              | 回答数 | 回答比率  | 回答数       |     | 回答比率  |  |  |  |  |  |  |
| 1. よくわかった       | 213 | 38.7% | わかった      | 533 | 96.9% |  |  |  |  |  |  |
| 2. まあまあわかった     | 320 | 58.2% | 17/31/2/2 |     |       |  |  |  |  |  |  |
| 3. あまりよくわからなかった | 15  | 2.7%  | わからなかった   | 17  | 3.1%  |  |  |  |  |  |  |
| 4. 全然わからなかった    | 2   | 0.4%  | わからなかった   |     |       |  |  |  |  |  |  |

「よくわかった」、「まあまあわかった」の合計が96.9%を占め、「あまりよくわからなかった」、「全然わからなかった」の合計が3.1%でした。

性別や年代による大きな偏りはなく、様々な方から「わかった」との回答をいただきました。

|                 | 回答数 • 比率 |         |          |          |          |          |          |  |
|-----------------|----------|---------|----------|----------|----------|----------|----------|--|
| 年代              | 20歳未満    | 20歳代    | 30歳代     | 40歳代     | 50歳代     | 60歳代     | 70歳以上    |  |
|                 | 4        | 15      | 55       | 129      | 127      | 112      | 108      |  |
| 1. よくわかった       | 2 50.0%  | 8 53.3% | 20 36.4% | 45 34.9% | 46 36.2% | 46 41.1% | 46 42.6% |  |
| 2. まあまあわかった     | 1 25.0%  | 7 46.7% | 32 58.2% | 80 62.0% | 76 59.8% | 64 57.1% | 60 55.6% |  |
| 3. あまりよくわからなかった | 1 25.0%  | 0 0.0%  | 2 3.6%   | 3 2.3%   | 5 3.9%   | 2 1.8%   | 2 1.9%   |  |
| 4. 全然わからなかった    | 0 0.0%   | 0 0.0%  | 1 1.8%   | 1 0.8%   | 0 0.0%   | 0 0.0%   | 0 0.0%   |  |