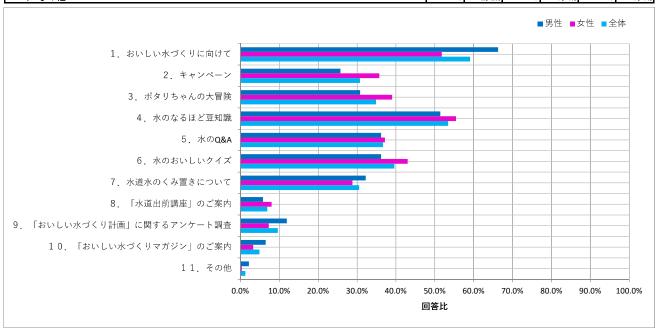

## ●「安全でおいしい水」について

「おいしい水づくり計画」オフィシャルサイト (https://www.pref.chiba.lg.jp/suidou/keikaku/oishii2/index.html) をご 覧になってから、お答えください。

あなたの興味をひいた情報は次のうちどれですか。いくつでもお選びください。

| 設問                         | 回答数 | 回答比率  |
|----------------------------|-----|-------|
| 1. おいしい水づくりに向けて            | 325 | 59.1% |
| 2. キャンペーン                  | 169 | 30.7% |
| 3. ポタリちゃんの大冒険              | 192 | 34.9% |
| 4. 水のなるほど豆知識               | 294 | 53.5% |
| 5. 水のQ&A                   | 202 | 36.7% |
| 6. 水のおいしいクイズ               | 218 | 39.6% |
| 7. 水道水のくみ置きについて            | 168 | 30.5% |
| 8. 「水道出前講座」のご案内            | 38  | 6.9%  |
| 9. 「おいしい水づくり計画」に関するアンケート調査 | 53  | 9.6%  |
| 10. 「おいしい水づくりマガジン」のご案内     | 27  | 4.9%  |
| 11. その他                    | 7   | 1.3%  |

「おいしい水づくりに向けて」が59.1%と最も多く、続いて「水のなるほど豆知識」が53.5%でした。その他1.3%の中には、「水の硬度について」「塩素量を季節により調整されていること」に興味をひいたとの意見がありました。

|                            | 回答数・比率 |        |     |       |     |       |  |
|----------------------------|--------|--------|-----|-------|-----|-------|--|
| 性別                         |        | 男性     |     | 女性    |     | 全体    |  |
|                            |        | 276    |     | 274   |     | 550   |  |
| 1. おいしい水づくりに向けて            | 183    | 66.3%  | 142 | 51.8% | 325 | 59.1% |  |
| 2. キャンペーン                  | 71     | 25. 7% | 98  | 35.8% | 169 | 30.7% |  |
| 3. ポタリちゃんの大冒険              | 85     | 30.8%  | 107 | 39.1% | 192 | 34.9% |  |
| 4. 水のなるほど豆知識               | 142    | 51.4%  | 152 | 55.5% | 294 | 53.5% |  |
| 5. 水のQ&A                   | 100    | 36.2%  | 102 | 37.2% | 202 | 36.7% |  |
| 6. 水のおいしいクイズ               | 100    | 36.2%  | 118 | 43.1% | 218 | 39.6% |  |
| 7. 水道水のくみ置きについて            | 89     | 32. 2% | 79  | 28.8% | 168 | 30.5% |  |
| 8. 「水道出前講座」のご案内            | 16     | 5.8%   | 22  | 8.0%  | 38  | 6.9%  |  |
| 9. 「おいしい水づくり計画」に関するアンケート調査 | 33     | 12.0%  | 20  | 7.3%  | 53  | 9.6%  |  |
| 10. 「おいしい水づくりマガジン」のご案内     | 18     | 6.5%   | 9   | 3.3%  | 27  | 4.9%  |  |
| 11. その他                    | 6      | 2. 2%  | 1   | 0.4%  | 7   | 1.3%  |  |