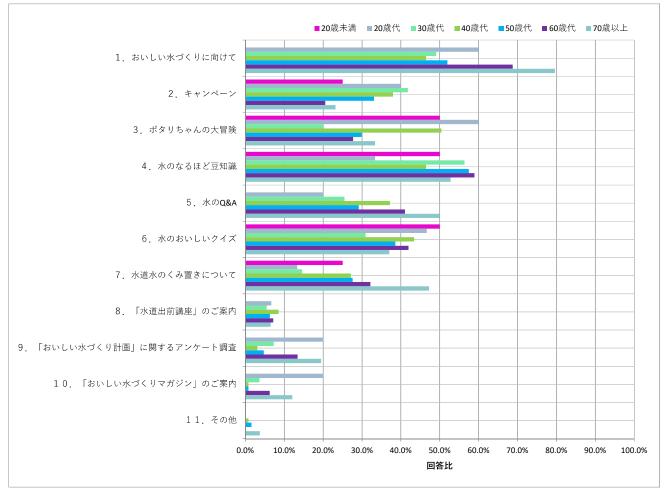

|                            | 回答数・比率  |          |           |          |          |           |           |  |
|----------------------------|---------|----------|-----------|----------|----------|-----------|-----------|--|
| 年代                         |         | 20歳代     | 30歳代      | 40歳代     | 50歳代     | 60歳代      | 70歳以上     |  |
|                            | 4       | 15       | 55        | 129      | 127      | 112       | 108       |  |
| 1. おいしい水づくりに向けて            | 0 0.0%  | 9 60.0%  | 27 49. 1% | 60 46.5% | 66 52.0% | 77 68.8%  | 86 79.6%  |  |
| 2. キャンペーン                  | 1 25.0% | 6 40.0%  | 23 41. 8% | 49 38.0% | 42 33.1% | 23 20.5%  | 25 23.1%  |  |
| 3. ポタリちゃんの大冒険              | 2 50.0% | 9 60.0%  | 11 20.0%  | 65 50.4% | 38 29.9% | 31 27. 7% |           |  |
| 4. 水のなるほど豆知識               | 2 50.0% | 5 33.3%  | 31 56.4%  | 60 46.5% | 73 57 5% | 66 58.9%  |           |  |
| 5. 水のQ&A                   | 0 0.0%  | 3 20.0%  | 14 25. 5% | 48 37.2% | 37 29 1% | 46 41.1%  |           |  |
| 6. 水のおいしいクイズ               | 2 50.0% | 7 46. 7% | 17 30.9%  | 56 43.4% | 49 38.6% | 47 42.0%  | 40 37.0%  |  |
| 7. 水道水のくみ置きについて            | 1 25.0% | 2 13.3%  | 8 14.5%   | 35 27.1% | 35 27 6% | 36 32.1%  | 51 47. 2% |  |
| 8. 「水道出前講座」のご案内            | 0 0.0%  | 1 6.7%   | 3 5.5%    | 11 8.5%  | 8 6.3%   | 8 7. 1%   |           |  |
| 9. 「おいしい水づくり計画」に関するアンケート調査 | 0 0.0%  | 3 20.0%  | 4 7.3%    | 4 3.1%   | 6 4. 7%  | 15 13.4%  | 21 19.4%  |  |
| 10. 「おいしい水づくりマガジン」のご案内     | 0 0.0%  | 3 20.0%  | 2 3.6%    | 1 0.8%   | 1 0.8%   | 7 6.3%    |           |  |
| 11. その他                    | 0 0.0%  | 0 0.0%   | 0 0.0%    | 1 0.8%   | 2 1.6%   | 0 0.0%    | 4 3.7%    |  |