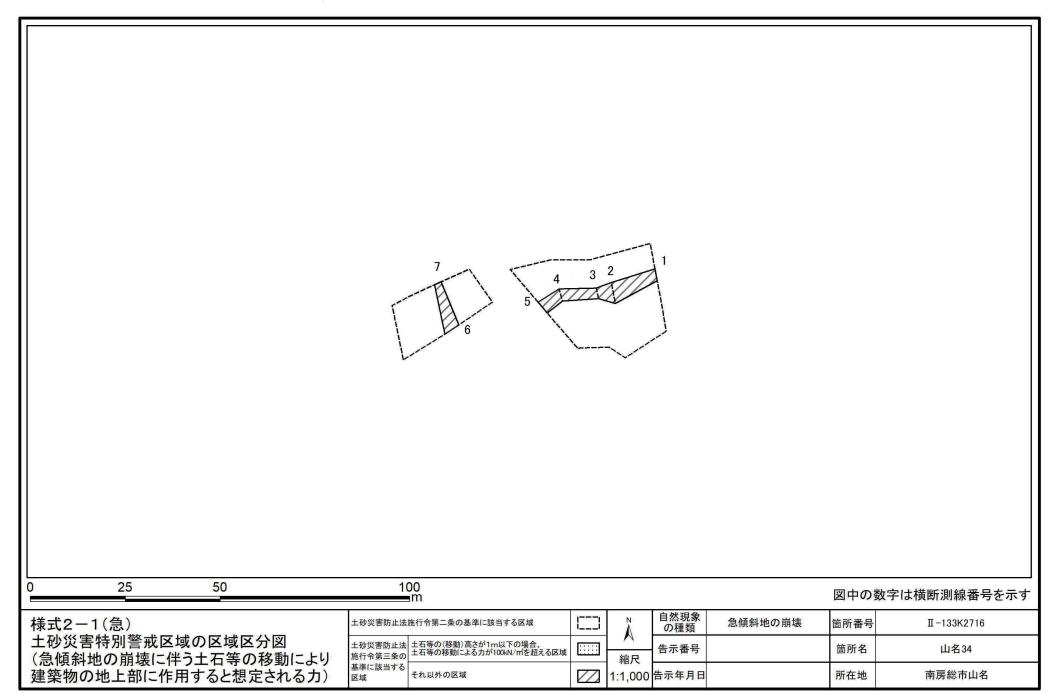

## 土砂災害警戒区域等の指定の告示に係る図書(様式1)



<sup>「</sup>測量法に基づく国土地理院長承認(複製) R 2JHf 333」 「本製品を複製する場合には、国土地理院の長の承認を得なければならない。」

## 土砂災害警戒区域等の指定の告示に係る図書(様式2)



## 土砂災害警戒区域等の指定の告示に係る図書(様式2)参考図



## 土砂災害警戒区域等の指定の告示に係る図書(様式2-1)



## 土砂災害警戒区域等の指定の告示に係る図書(様式2-2)



# 土砂災害警戒区域等の指定の告示に係る図書(様式3)

| 横断測線の区間               | 土石等の移                                                                 |                   | を物の地上部<br>される力                   | に作用する             | 土石等の堆積により建築物の地上部に作用する<br>と想定されるカ |                   |                                  |                   | 土石等の移動により建築物の地上部に作用する<br>と想定されるカ |                                                                       |                   |                                  | 土石等の堆積により建築物の地上部に作用する<br>と想定されるカ |                                  |                   |                                  |                   |
|-----------------------|-----------------------------------------------------------------------|-------------------|----------------------------