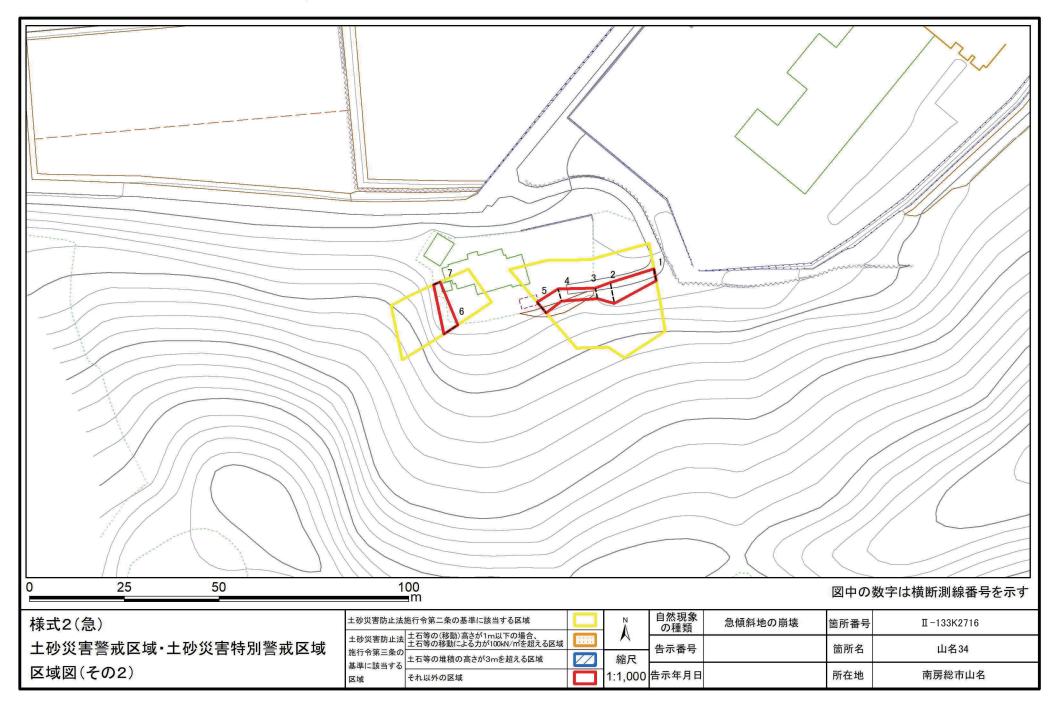

## 土砂災害警戒区域等の指定の告示に係る図書(様式1)



<sup>「</sup>測量法に基づく国土地理院長承認(複製) R 2JHf 333」 「本製品を複製する場合には、国土地理院の長の承認を得なければならない。」

## 土砂災害警戒区域等の指定の告示に係る図書(様式2)



## 土砂災害警戒区域等の指定の告示に係る図書(様式2)参考図



## 土砂災害警戒区域等の指定の告示に係る図書(様式2-1)



## 土砂災害警戒区域等の指定の告示に係る図書(様式2-2)



# 土砂災害警戒区域等の指定の告示に係る図書(様式3)

| 横断測線の区間               | 土石等の移                                                                 |                   | を物の地上部<br>される力                   | に作用する             | 土石等の堆積により建築物の地上部に作用する<br>と想定されるカ |                   |                                  |                   | 土石等の移動により建築物の地上部に作用する<br>と想定されるカ |                                                                       |                   |                                  | 土石等の堆積により建築物の地上部に作用する<br>と想定されるカ |                                  |                   |                                  |                   |
|-----------------------|-----------------------------------------------------------------------|--------------