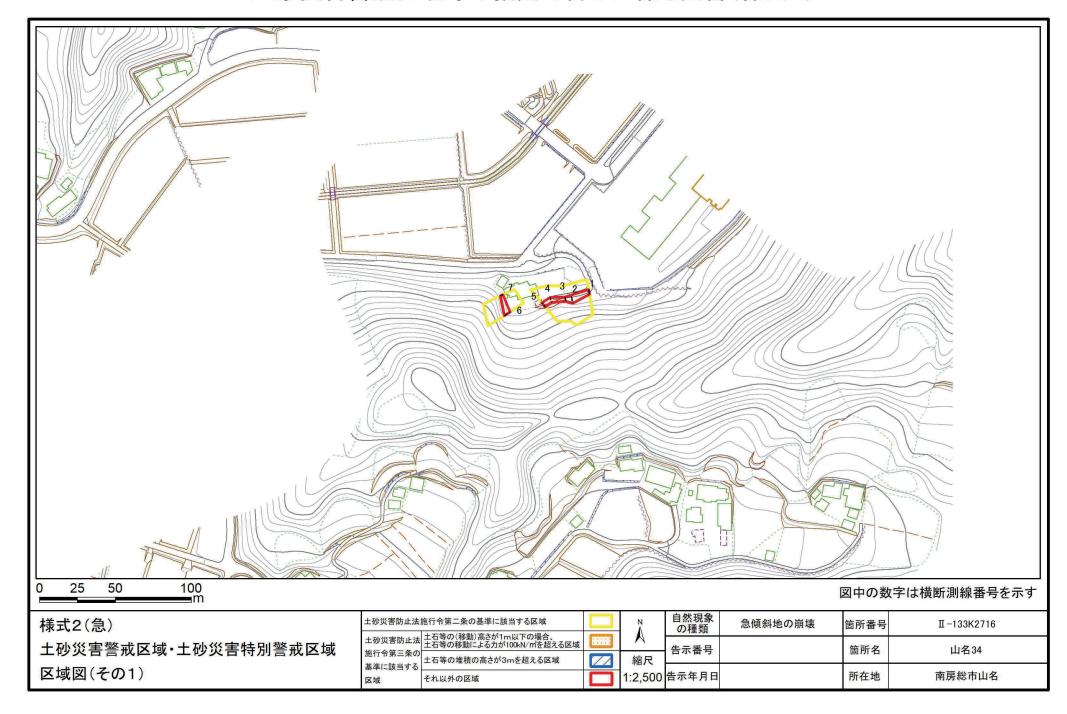

## 土砂災害警戒区域等の指定の告示に係る図書(様式1)



<sup>「</sup>測量法に基づく国土地理院長承認(複製) R 2JHf 333」 「本製品を複製する場合には、国土地理院の長の承認を得なければならない。」

## 土砂災害警戒区域等の指定の告示に係る図書(様式2)



## 土砂災害警戒区域等の指定の告示に係る図書(様式2)参考図



## 土砂災害警戒区域等の指定の告示に係る図書(様式2-1)



## 土砂災害警戒区域等の指定の告示に係る図書(様式2-2)



# 土砂災害警戒区域等の指定の告示に係る図書(様式3)

| 横断測線の区間               | 土石等の移                                                                 |                   | を物の地上部<br>される力                   | に作用する             | 土石等の堆積により建築物の地上部に作用する<br>と想定されるカ |                   |                                  |                   | 土石等の移動により建築物の地上部に作用する<br>と想定されるカ |                                                                       |                   |                                  | 土石等の堆積により建築物の地上部に作用する<br>と想定されるカ |                                  |                   |                                  |                   |
|-----------------------|---------------------------------------------------