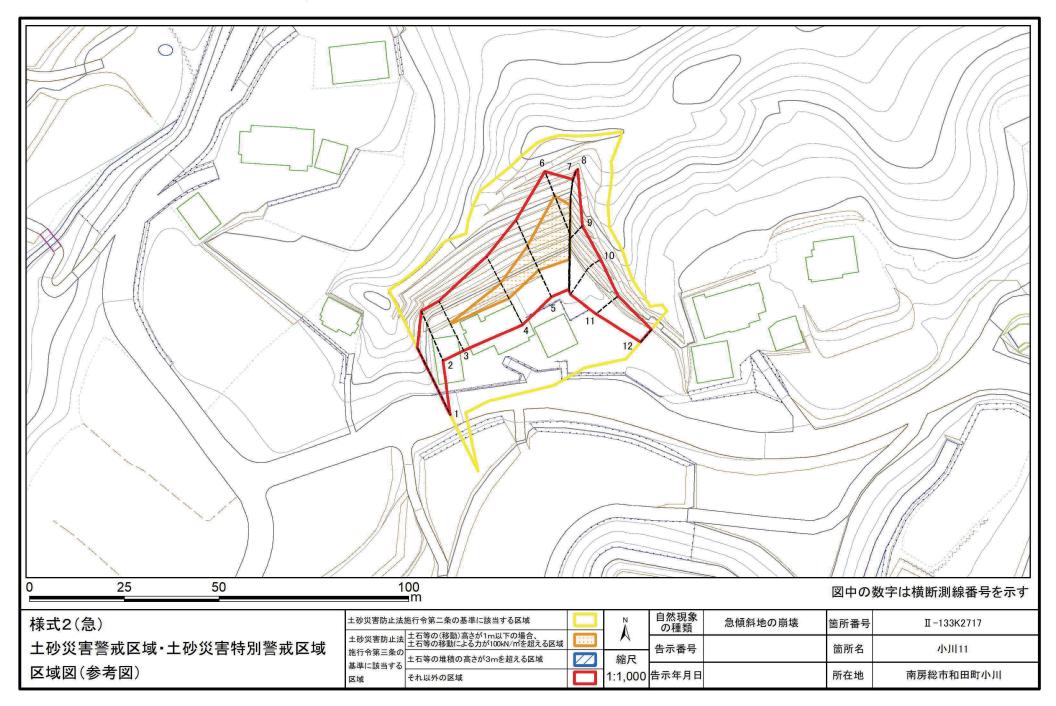

### 土砂災害警戒区域等の指定の告示に係る図書(様式1)



<sup>「</sup>測量法に基づく国土地理院長承認(複製) R 2JHf 333」 「本製品を複製する場合には、国土地理院の長の承認を得なければならない。」

## 土砂災害警戒区域等の指定の告示に係る図書(様式2)



### 土砂災害警戒区域等の指定の告示に係る図書(様式2)参考図



### 土砂災害警戒区域等の指定の告示に係る図書(様式2-1)



### 土砂災害警戒区域等の指定の告示に係る図書(様式2-2)



# 土砂災害警戒区域等の指定の告示に係る図書(様式3)

| 芸術<br>横断測線の区間<br>1 | 土石等の移動により建築物の地上部に作用する<br>と想定されるカ                                      |                   |                                  |                   | 土石等の堆積により建築物の地上部に作用する<br>と想定されるカ |                    |                                  |                   | 土石等の移動により建築物の地上部に作用する<br>と想定されるカ |                                                                       |                   |                                  | 土石等の堆積により建築物の地上部に作用する<br>と想定されるカ |                                  |                   |                                  |                   |
|--------------------|-----------------------------------------------------------------------|-----------------