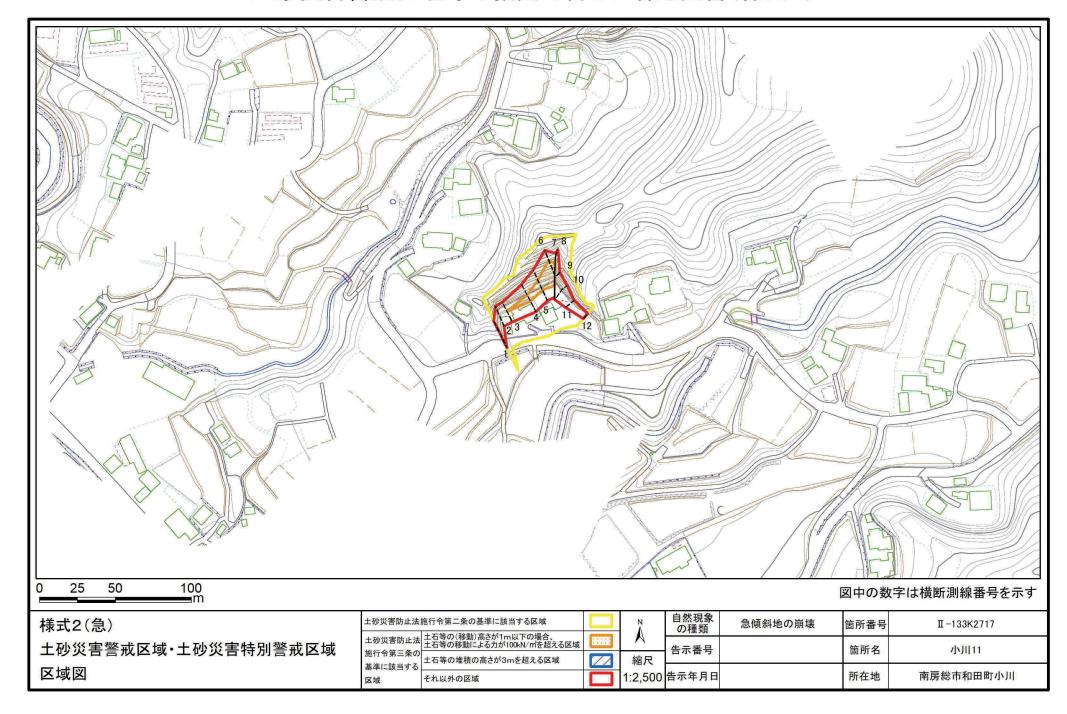

### 土砂災害警戒区域等の指定の告示に係る図書(様式1)



<sup>「</sup>測量法に基づく国土地理院長承認(複製) R 2JHf 333」 「本製品を複製する場合には、国土地理院の長の承認を得なければならない。」

## 土砂災害警戒区域等の指定の告示に係る図書(様式2)



### 土砂災害警戒区域等の指定の告示に係る図書(様式2)参考図



### 土砂災害警戒区域等の指定の告示に係る図書(様式2-1)



### 土砂災害警戒区域等の指定の告示に係る図書(様式2-2)



# 土砂災害警戒区域等の指定の告示に係る図書(様式3)

| 芸術<br>横断測線の区間<br>1 | 土石等の移動により建築物の地上部に作用する<br>と想定されるカ                                      |                   |                                  |                   | 土石等の堆積により建築物の地上部に作用する<br>と想定されるカ |                    |                                  |                   | 土石等の移動により建築物の地上部に作用する<br>と想定されるカ |                                                                       |                   |                                  | 土石等の堆積により建築物の地上部に作用する<br>と想定されるカ |                                  |                   |                                  |                   |
|--------------------|-----------------------------------------------------