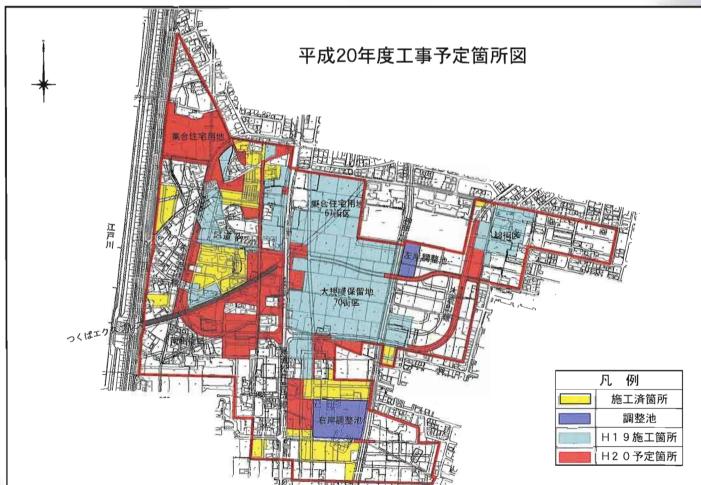

## 平成20年度工事の概要について

昨年度に引き続き、右岸調整池及び左岸調整池の整備工事と集合住宅用地(67街区)、大規模保留地(70街区)及び南流山幼稚園周辺の宅地造成工事を実施しており、いずれも、平成20年度完成を目指して整備を進めます。都市計画道路木流山線が神明堀に架かる箇所の橋梁築造工事にも着手しております。

主要地方道松戸野田線の西側の地区では、都市計画道路木南流山線上の家屋の移転先となる宅地造成工事を引き続き実施し、また、都市計画道路木南流山線と主要地方道松戸野田線を連絡する12メートルの区画道路を整備するため、県道西側付近の宅地造成工事も実施します。

新たに着手する工事(赤色で着色部分)として、主要地方道松戸野田線の西側地区で、江戸川沿いの集合住宅用地や「つくばエクスプレス線」南側の宅地造成工事に着手します。また、神明堀に架かる残り2本の橋梁工事にも着手します。