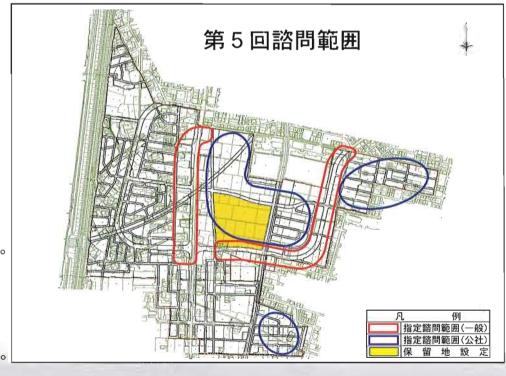

### 第5回審議会が開催されました

第5回流山都市計画事業木地区一体型土地区画整理審議会が、平成20年 3月7日(金)流山区画整理事務所で開催されました。

議案は「仮換地指定について」及び「保留地の設定について」の2諮問です。 《審議の内容は以下のとありです》

今回の仮換地指定の諮問範囲は、図面の赤枠及び青枠で囲まれた5つのブロックですが、主に街区の集合住宅用地整備に関連する土地について、60件の仮換地指定の諮問をいたしました。また、保留地の設定について諮問をいたしました。

審議会からはそれぞれ「承 認する」及び「同意する」 旨の答申をいただきました。