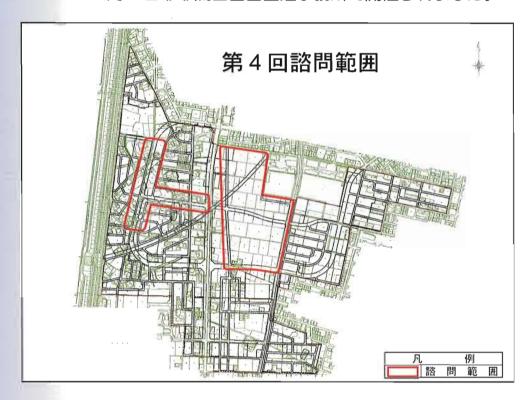

### 第4回審議会が開催されました

第4回流山都市計画事業木地区一体型土地区画整理審議会が、平成19年1月13日(火)流山区画整理事務所で開催されました。

議案は「仮換地指定について」の諮問です。

《審議の内容は以下のとおりです》

今回の仮換地指定の諮問 範囲は、図面の赤枠で囲ま れた2つのブロックですが、 主に街区の集合住宅用地整 備に関連する土地について、 12件の仮換地指定の諮問を いたしました。審議会から は「承認する」旨の答申を いただきました。