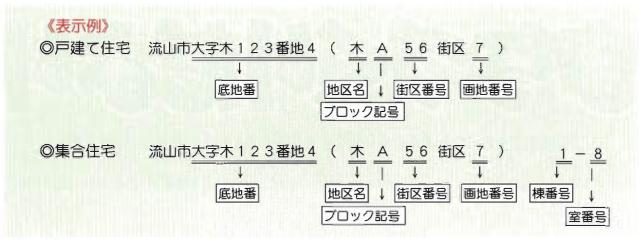

#### 住民票の表示方法について

つくばエクスプレス沿線で進めている区画整理事業地区内における住所の表示方法について、流山市から住所表示を分りやすくするため、平成19年1月1日から事業期間中は住民票に底地番の他、地区名及び街区画地番号を表示する旨の連絡がありましたのでお知らせいたします。