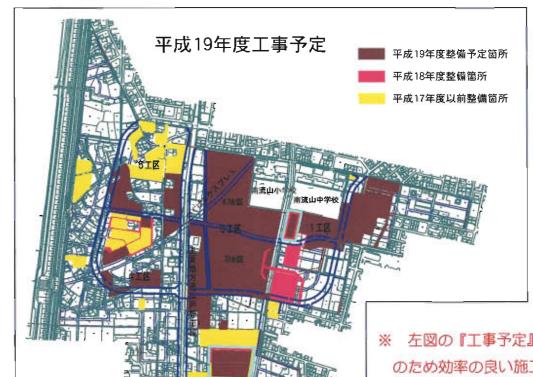

### 平成19年度工事の予定について

平成19年度の工事は、現在施工している右岸調整池、左岸調整池の工事を引き続き行うほか、都市計画道路の整備を進めるため、家屋の移転先となる、1工区、4工区、5工区の宅地造成工事を実施します。

また、集合住宅用地である3工区の67街区及び70街区の宅地造成工事にも着手します。

工事に必要な区域の仮換 地で、一部未指定の方につ きましては、工事実施時期 が近づいてきましたらご説 明に伺います。

※ 左図の『工事予定』については、早期事業完了 のため効率の良い施工を検討しており、今後変更 になる可能性もあります。