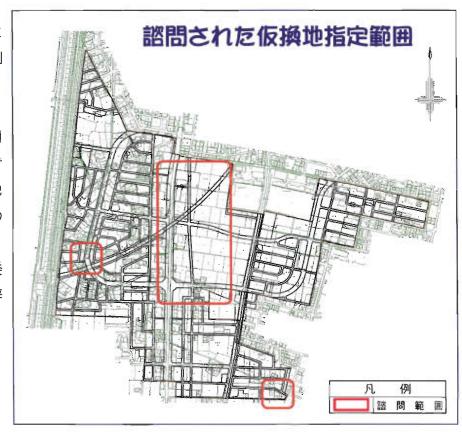

# 第3回審議会が開催されました

第3回流山都市計画事業木地区一体型特定土地区画整理審議会が、平成19年3月5日(月)流山区画整理 事務所で開催されました。

議案は「仮換地指定について」、「土 地区画整理審議会委員の辞任について」 の諮問です。

《審議の内容は以下のとおりです》

今回の仮換地指定の諮問範囲は、図面の赤枠で囲まれた3つのブロックですが、主に67・70街区の集合住宅用地整備に関連する土地について、13件の仮換地指定の諮問をいたしました。