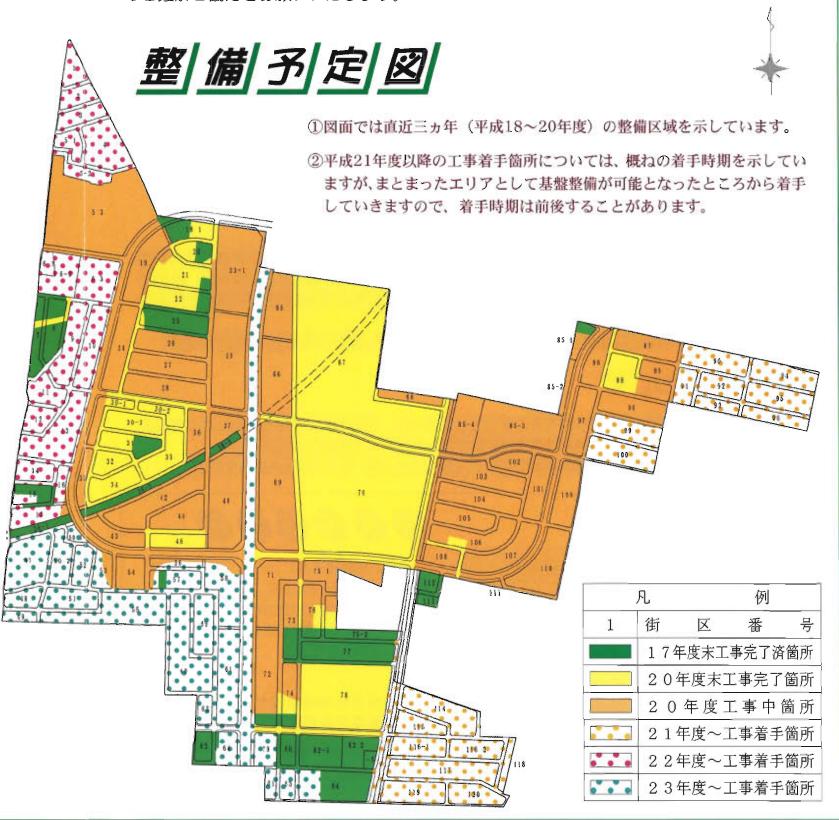

### 今後の整備計画についてのお知らせ

昨年4月、当地区の施行が千葉県住宅供給公社から千葉県に移管されたこと に伴い、整備計画の見直しを行いました。

その整備計画を右記『整備予定図』にてお知らせ致します。

整備計画の作成にあたっては、平成26年度完了を 目標とし、次のような事項を考慮して検討したもの です。

#### 整備計画

- ①図面では直近3ヵ年(平成18~20年度)の整備区域を示しています。
- ②平成21年度以降の工事着手箇所については、概ねの着手時期を示していますが、まとまったエリアとして基盤整備が可能となったところから着手していきますので、着手時期は前後することがあります。

お示しした『整備予定図』は、今後の予算の状況、建物移転の実施状況等により変更が生じる可能性がありますが、随時「まちづくりだより」等にてお知らせしていきますので、皆様のご理解ご協力をお願いいたします。